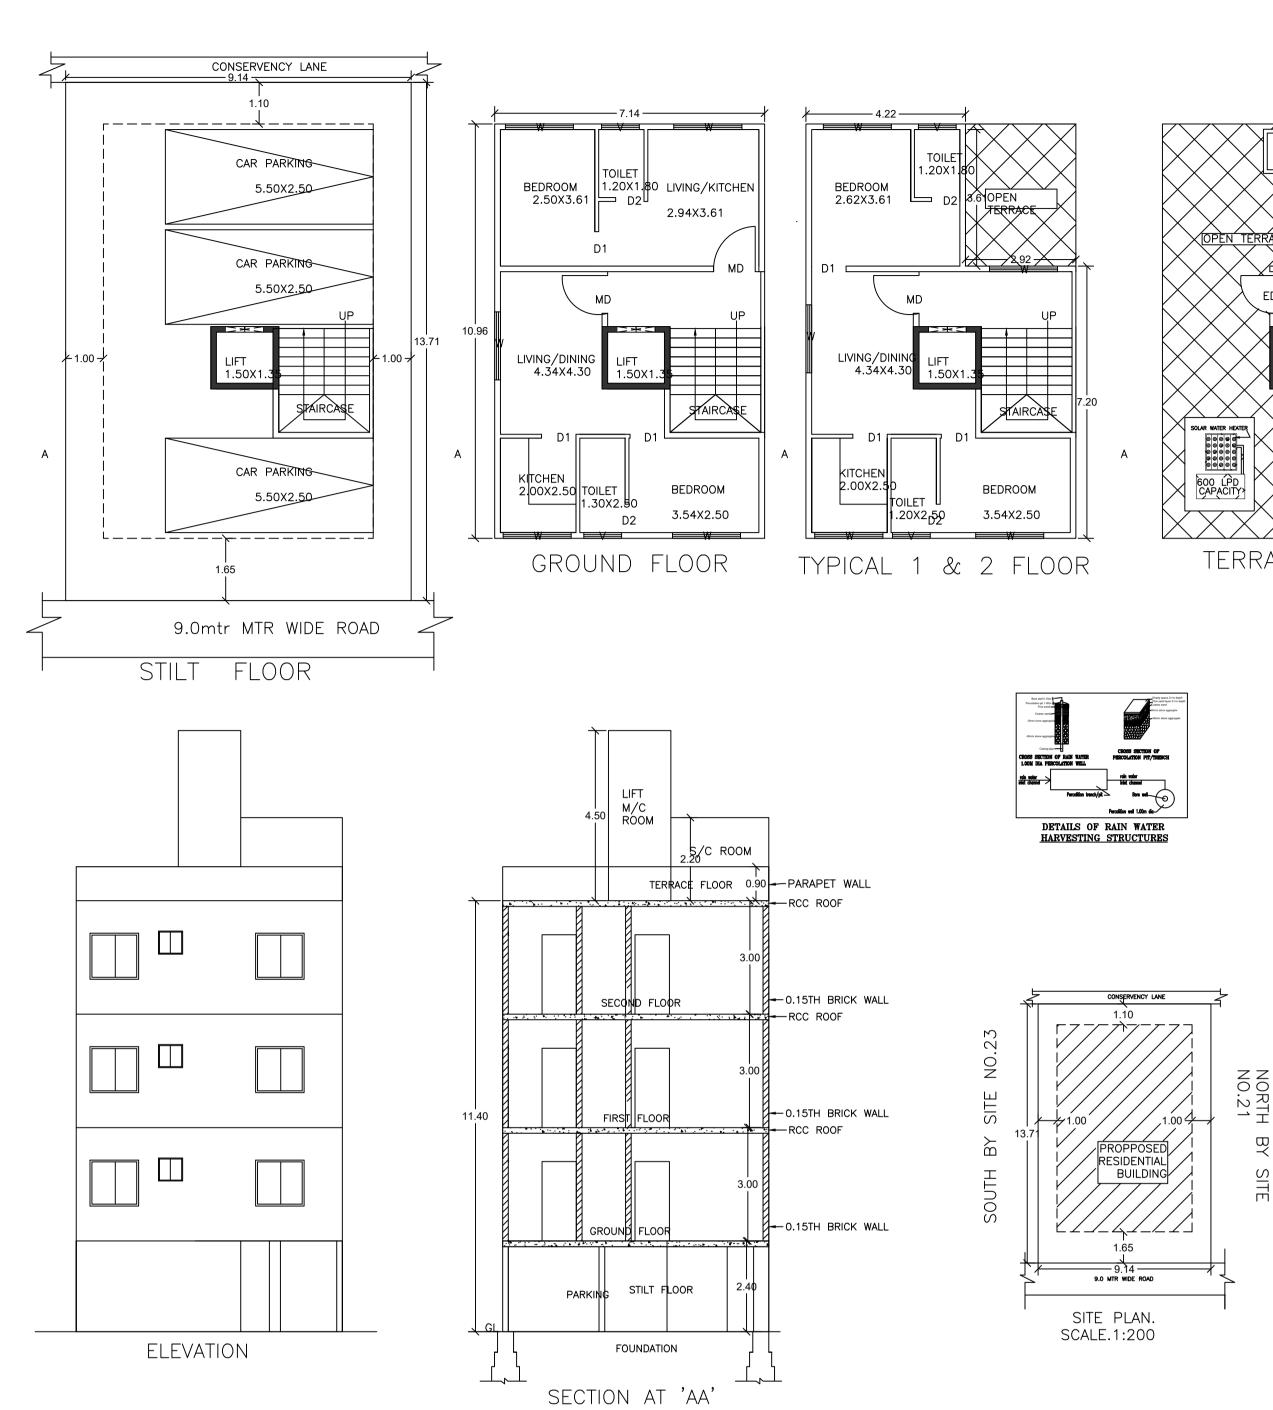

# Block :RESI (AA)

| Floor<br>Name                          | Total Built Up<br>Area (Sq.mt.) | Deductions (Area in Sq.mt.) |      |              |         | Proposed<br>FAR Area<br>(Sq.mt.) | Total FAR<br>Area<br>(Sq.mt.) | Tnmt (No.) |
|----------------------------------------|---------------------------------|-----------------------------|------|--------------|---------|----------------------------------|-------------------------------|------------|
|                                        |                                 | StairCase                   | Lift | Lift Machine | Parking | Resi.                            | (09.111.)                     |            |
| Terrace<br>Floor                       | 19.45                           | 17.42                       | 0.00 | 2.03         | 0.00    | 0.00                             | 0.00                          | 00         |
| Second<br>Floor                        | 67.28                           | 0.00                        | 2.03 | 0.00         | 0.00    | 65.25                            | 65.25                         | 01         |
| First Floor                            | 67.28                           | 0.00                        | 2.03 | 0.00         | 0.00    | 65.25                            | 65.25                         | 01         |
| Ground Floor                           | 78.26                           | 0.00                        | 2.03 | 0.00         | 0.00    | 76.23                            | 76.23                         | 01         |
| Stilt Floor                            | 78.26                           | 0.00                        | 2.03 | 0.00         | 68.54   | 0.00                             | 7.69                          | 00         |
| Total:                                 | 310.53                          | 17.42                       | 8.12 | 2.03         | 68.54   | 206.73                           | 214.42                        | 03         |
| Total<br>Number of<br>Same Blocks<br>: | 1                               |                             |      |              |         |                                  |                               |            |
| Total:                                 | 310.53                          | 17.42                       | 8.12 | 2.03         | 68.54   | 206.73                           | 214.42                        | 03         |

FAR &Tenement Details

| Block           | No. of Same<br>Bldg | Up Area |           |      | Proposed<br>FAR Area<br>(Sq.mt.) | Total FAR<br>Area<br>(Sg.mt.) | Tnmt (No.) |           |      |
|-----------------|---------------------|---------|-----------|------|----------------------------------|-------------------------------|------------|-----------|------|
|                 |                     | (0q.m.) | StairCase | Lift | Lift Machine                     | Parking                       | Resi.      | (09.111.) |      |
| RESI (AA)       | 1                   | 310.53  | 17.42     | 8.12 | 2.03                             | 68.54                         | 206.73     | 214.42    | 03   |
| Grand<br>Total: | 1                   | 310.53  | 17.42     | 8.12 | 2.03                             | 68.54                         | 206.73     | 214.42    | 3.00 |

#### Required Parking(Table 7a)

| Block     | Туре        | Area                        |          | Units |       | Car        |       |       |
|-----------|-------------|-----------------------------|----------|-------|-------|------------|-------|-------|
| Name      | туре        | SubUse                      | (Sq.mt.) | Reqd. | Prop. | Reqd./Unit | Reqd. | Prop. |
| RESI (AA) | Residential | Plotted Resi<br>development | 50 - 225 | 1     | -     | 1          | 3     | -     |
|           | Total :     |                             | -        | -     | -     | -          | 3     | 3     |

Parking Check (Table 7b)

| Vehicle Type  | Re  | eqd.          | Achieved |               |  |
|---------------|-----|---------------|----------|---------------|--|
|               | No. | Area (Sq.mt.) | No.      | Area (Sq.mt.) |  |
| Car           | 3   | 41.25         | 3        | 41.25         |  |
| Total Car     | 3   | 41.25         | 3        | 41.25         |  |
| TwoWheeler    | -   | 13.75         | 0        | 0.00          |  |
| Other Parking | -   | -             | -        | 27.29         |  |
| Total         |     | 55.00         |          | 68.54         |  |